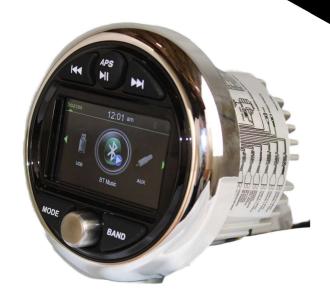

### SU3 Series

Banshee Marine Audios SU3 Series offers BT, Radio, USB and Video on a stunning full color LED 3" display. This "gauge style" stereo system mounts in a 3.5" diameter cutout and is the only one in its category that can supply 3 zones of audio plus independent subwoofer control.

Designed to meet the demands of the marine environment, look good and sound great, the SU3 Series source unit offers simple to use features for no fuss audio on the go.