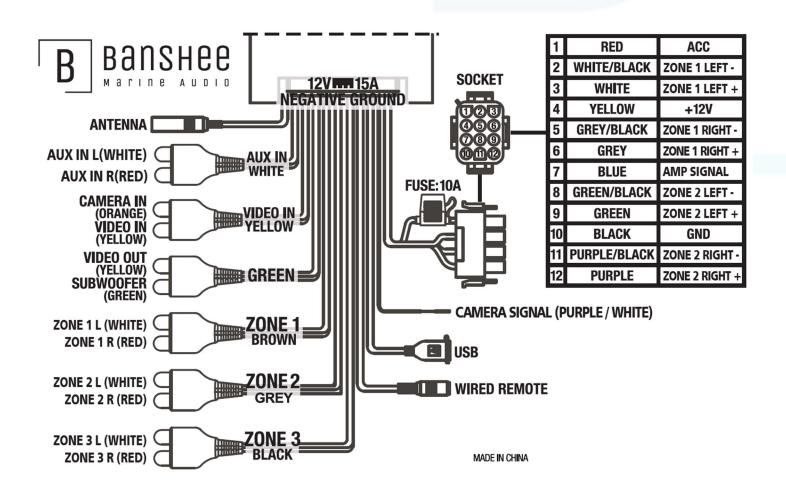

|
|------------------------|---------------|
| Mounting Hole Diameter | 89mm (3.5")   |
| Face Diameter          | 115mm (4.5")  |
| Face Protrusion        | 36mm (1.4")   |
| Product Weight         | .9kg (1.9lbs) |

### packaging dimensions

| Quantity Per Carton | 18         |
|---------------------|------------|
| Carton Length       | 3.5"       |
| Carton Width        | 4.5"       |
| Carton Height       | 1.4"       |
| Carton Weight       | 19kg       |
| HTS Code            | 8527.29.80 |

#### customization options

| Bezel Color   | Chrome, Black, Grey or Custom                 |
|---------------|-----------------------------------------------|
| Start Up Logo | Banshee or Custom                             |
| Harness       | Standard, Fully Customized (longer lead time) |